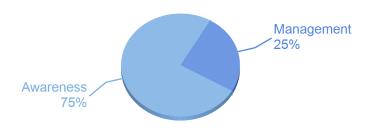

### **ACTIVITY GROUP PERFORMANCE**

Other mineral mining

Your company is amongst 25% of companies that reached Management level in your Activity Group.

A sample of A-list companies from your Activity Group: