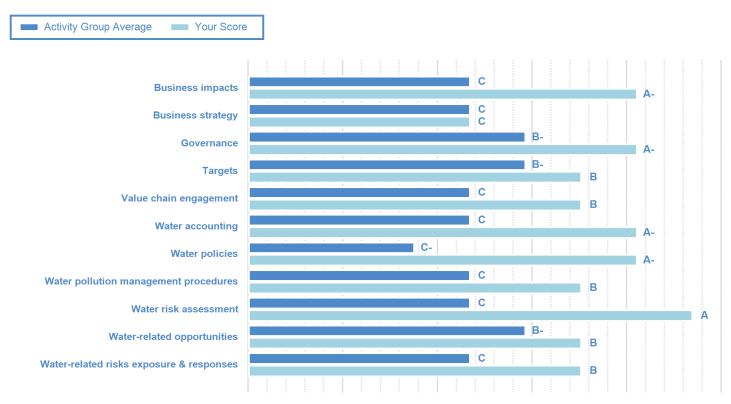

# CATEGORY SCORES BENCHMARKING

Each category score in the bar chart represents the progression within each scoring level. Some categories have not been included for category score breakdown as either not enough questions feed into these categories to give a representative score or they are not scored at both Management and Leadership levels. Scoring categories are groupings of questions by topic. They are sub-groups of the 2023 questionnaire modules and are consistent across all sectors. Weighting applied to each category varies across sectors to highlight the areas most important to environmental stewardship in specific sectors.

To find out more about category weightings for each sector, please download the 'CDP Scoring Categories and Weighting' documents.