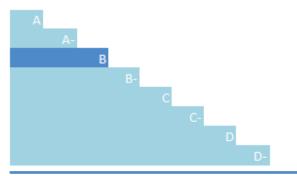

Leadership (A/A-): Implementing current best practices Management (B/B-): Taking coordinated action on water issues Awareness (C/C-): Knowledge of impacts on, and of, water issues Disclosure (D/D-): Transparent about water issues