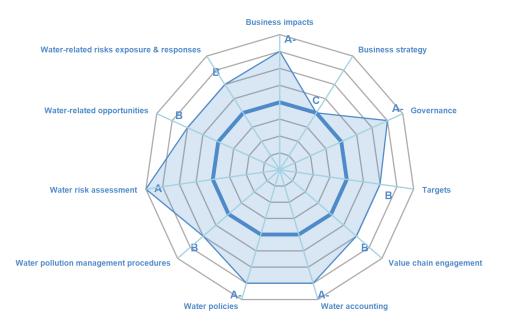

# **CATEGORY SCORES**

If a company scored a C or below, they will not have been scored for Management or Leadership points (the dark blue line represents this).

Please download the <u>'CDP Scoring Introduction'</u> for more information.

# CATEGORY SCORES BENCHMARKING

Each category score in the bar chart represents the progression within each scoring level. Some categories have not been included for category score breakdown as either not enough questions feed into these categories to give a representative score or they are not scored at both Management and Leadership levels. Scoring categories are groupings of questions by topic. They are sub-groups of the 2023 questionnaire modules and are consistent across all sectors. Weighting applied to each category varies across sectors to highlight the areas most important to environmental stewardship in specific sectors.