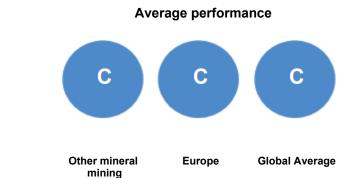

### UNDERSTANDING YOUR SCORE REPORT

WE Soda Group received a B which is in the Management band. This is higher than the Europe regional average of C, and higher than the Other mineral mining sector average of C.